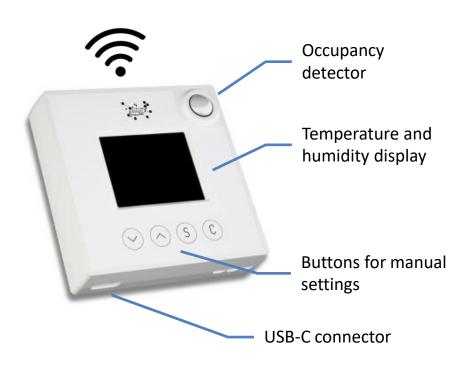

## **SMART THERMOSTAT MODULE**

**COMPACT DESIGN** 

Length: 67.0 mm

Height: 69.3 mm

Depth: 22.3 mm

Weight: 47 g

# **EASY INSTALLATION**

Designed for easy and quick installation
Power: 5V DC / USB-C
Wall mounting

#### **4 MANUAL INPUTS**

Manual input and settings is also supported with 4 basic buttons

### Wi-Fi CONNECTIVITY

Connection to Wi-Fi enabling integration with smart sensors and controllers

# **TECHNICAL SPECIFICATIONS**

Display: 1.8 inch LCD Wi-Fi: 802.11 b/g/n @2.4GHz

Sensors: Temperature, humidity, occupancy

- Sense temperature, humidity and occupancy
- Combine with smart thermostat module
- Wi-Fi connection
- 5V DC / USB-C powered
- Wall mounting
- Dimensions: