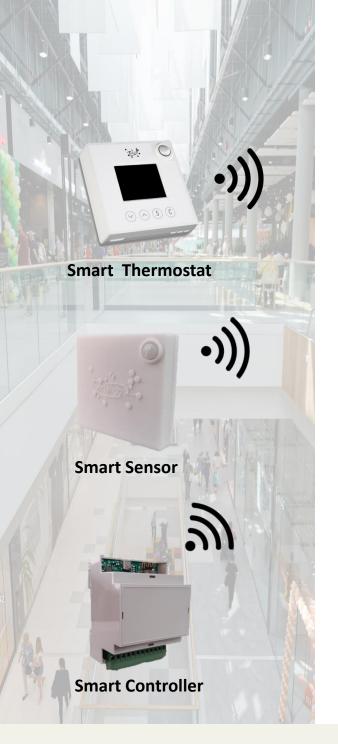

# THE **SELF-LEARNING** AND **SELF-ADJUSTING SMART THERMOSTAT SYSTEM**FOR LARGE BUILDINGS

Web platform & mobile APP

#### **MULTI-ZONE CONTROL**

Control up to 10 heating zones in a building

### Wi-Fi CONNECTIVITY

Connection to Wi-Fi enabling integration with smart sensors and controllers