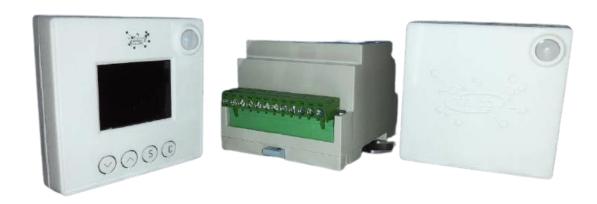

## **SMART THERMOSTAT MODULE**

**COMPACT DESIGN** 

Length: 67.0 mm

Height: 69.3 mm

Depth: 22.3 mm

Weight: 47 g

# **TECHNICAL SPECIFICATIONS**

Display: 1.8 inch LCD Wi-Fi: 802.11 b/g/n @2.4GHz

Sensors: Temperature, humidity, occupancy

- Sense temperature, humidity and occupancy
- Combine with smart thermostat module
- Wi-Fi connection
- 5V DC / USB-C powered
- Wall mounting
- Dimensions:

# **SMART CONTROLLER MODULE**

- Control HVAC system
- Combine with smart thermostat and/or smart sensor module
- 8 output controls
- Wi-Fi connection
- 5V DC/24V AC/USB-C powered
- DIN-rail mounting
- Dimensions: