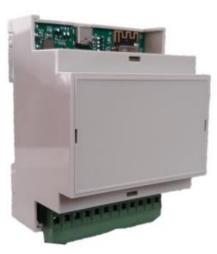

# **SMART CONTROLLER MODULE**

- Control HVAC system
- Combine with smart thermostat and/or smart sensor module
- 8 output controls
- Wi-Fi connection
- 5V DC/24V AC/USB-C powered
- DIN-rail mounting
- Dimensions:

Length: 90.0 mmHeight: 70. mmDepth: 60. mmWeight: 141 g