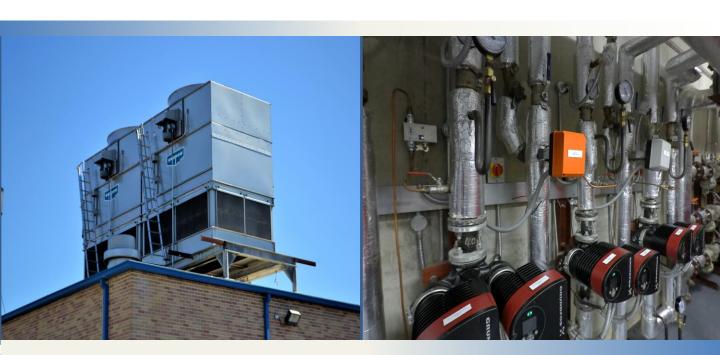

#### **SUPPORTED SYSTEMS**

Hot air furnaces, fan coil, heat pumps Hot water systems (gas, oil, electrical) with radiators/under-floor heating

# **SMART CONTROLLER MODULE**

- Control HVAC system
- Combine with smart thermostat and/or smart sensor module
- 8 output controls
- Wi-Fi connection
- 5V DC/24V AC/USB-C powered
- DIN-rail mounting
- Dimensions: