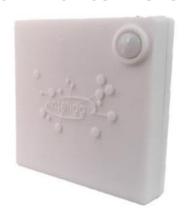

# **TECHNICAL SPECIFICATIONS**

Display: 1.8 inch LCD Wi-Fi: 802.11 b/g/n @2.4GHz

Sensors: Temperature, humidity, occupancy

- Sense temperature, humidity and occupancy
- Combine with smart thermostat module
- Wi-Fi connection
- 5V DC / USB-C powered
- Wall mounting
- Dimensions:

Length: 67.0 mmHeight: 69.3 mmDepth: 22.3 mmWeight: 44 g

# **SMART SENSOR MODULE**